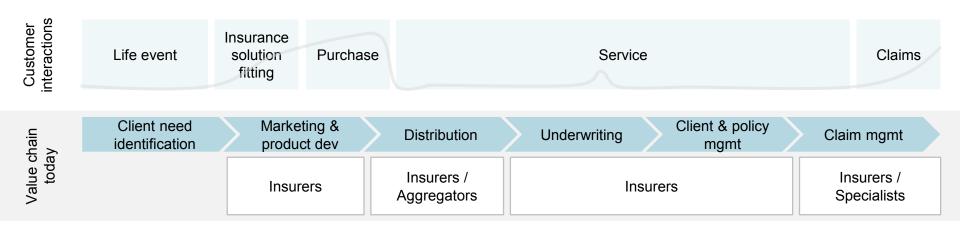

## INSURTECH OG Markedstrender

Rune Smådal 2018

Relax, we'll help you!

. . .

#### DEN SOM "EIER" KUNDEKONTAKTEN BLIR VINNEREN, OGSÅ INNENFOR FORSIKRING



#### DEN SOM "EIER" KUNDEKONTAKTEN BLIR VINNEREN, OGSÅ INNENFOR FORSIKRING



# INSURANCE TECHNOLOGY STARTUPS ARE RAISING FUNDING IN 13 CATEGORIES, TO DATE 545 COMPANIES RAISED 6.5 BN USD



#### RISK OF ACTING..

#### THERE ARE RISKS AND COSTS TO ACTION

#### **VS. EXISTENTIAL RISK**

#### THERE ARE RISKS AND COSTS TO ACTION

BUT THEY ARE FAR LESS THAN THE LONG RANGE RISKS OF COMFORTABLE INACTION

- JOHN F. KENNEDY

## MANGE TRENDER Å FØLGE



#### WHAT IS TECHNOLOGY?





#### IF HAR EN STERK TILSTEDEVÆRELSE I INNOVASJONSHUBER



## ET MOTORMARKED I ENDRING

Vi følger trendene og ligger i forkant med nye forsikringsløsninger!



#### NY TEKNOLOGI — ENDRING I KUNDEKONTAKT, RISIKOBILDE OG Forbruksmønster





# VOICE-CONTROLLED INTELLIGENT PERSONAL ASSISTANTS — A FUTURE CHANNEL FOR CUSTO