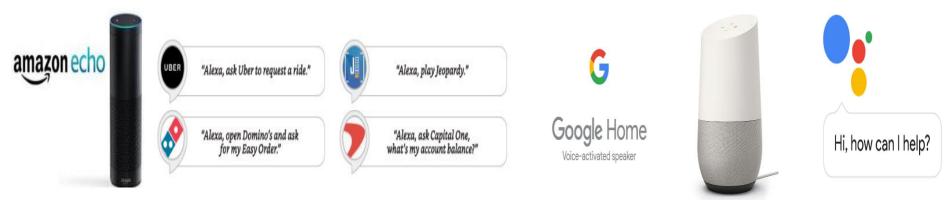

# VOICE-CONTROLLED INTELLIGENT PERSONAL ASSISTANTS — A FUTURE CHANNEL FOR CUSTOMER ENGAGEMENT?

*Launched late 2014, approx. 10 million sold devices (currently available in the US, UK and Germany)* 

*Launched late 2016, approx. 1 million sold devices (currently available in the US and UK)* 