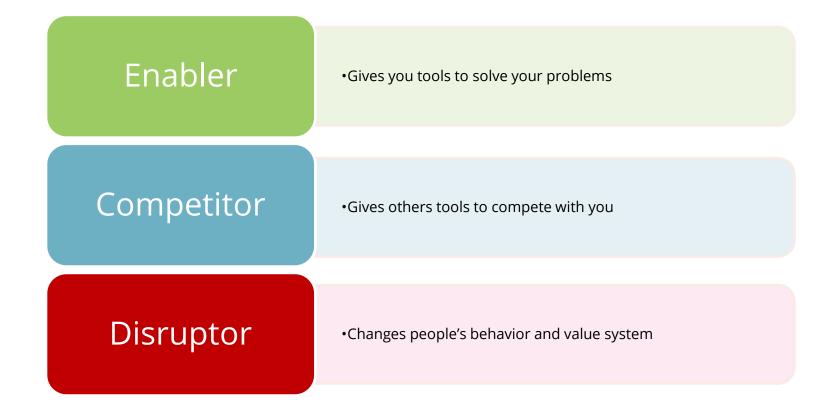

#### RISK OF ACTING..

#### THERE ARE RISKS AND COSTS TO ACTION

#### **VS. EXISTENTIAL RISK**

#### THERE ARE RISKS AND COSTS TO ACTION

BUT THEY ARE FAR LESS THAN THE LONG RANGE RISKS OF COMFORTABLE INACTION

- JOHN F. KENNEDY