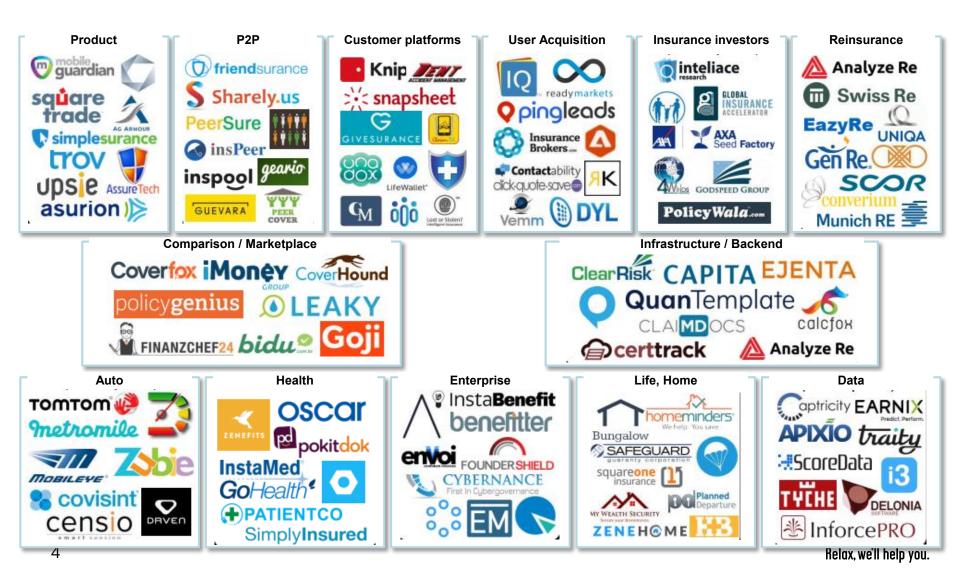

# INSURANCE TECHNOLOGY STARTUPS ARE RAISING FUNDING IN 13 CATEGORIES, TO DATE 545 COMPANIES RAISED 6.5 BN USD