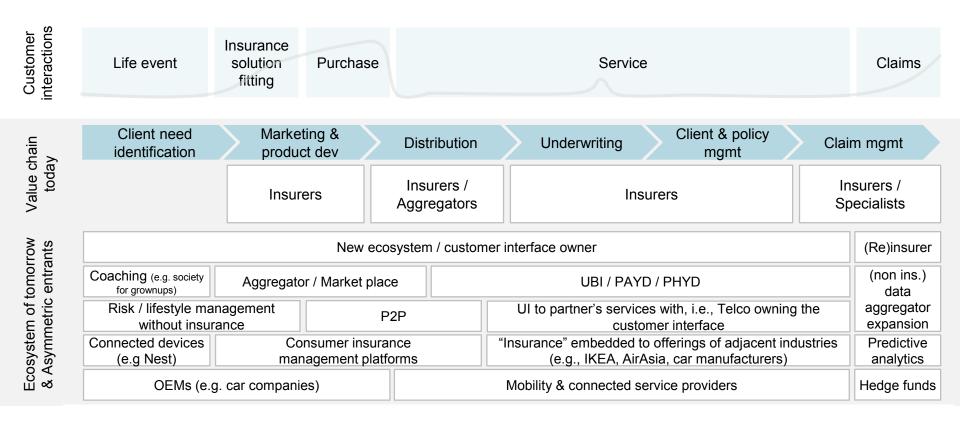

## INSURTECH OG Markedstrender

Rune Smådal 2018

Relax, we'll help you!

. . .

#### DEN SOM "EIER" KUNDEKONTAKTEN BLIR VINNEREN, OGSÅ INNENFOR FORSIKRING



#### DEN SOM "EIER" KUNDEKONTAKTEN BLIR VINNEREN, OGSÅ INNENFOR FORSIKRING



# INSURANCE TECHNOLOGY STARTUPS ARE RAISING FUNDING IN 13 CATEGORIES, TO DATE 545 COMPANIES RAISED 6.5 BN USD



#### RISK OF ACTING..

#### THERE ARE RISKS AND COSTS TO ACTION

#### **VS. EXISTENTIAL RISK**

#### THERE ARE RISKS AND COSTS TO ACTION

BUT THEY ARE FAR LESS THAN THE LONG RANGE RISKS OF COMFORTABLE INACTION

- JOHN F. KENNEDY

## MANGE TRENDER Å FØLGE



#### WHAT IS TECHNOLOGY?





#### IF HAR EN STERK TILSTEDEVÆRELSE I INNOVASJONSHUBER



## ET MOTORMARKED I ENDRING

Vi følger trendene og ligger i forkant med nye forsikringsløsninger!



#### NY TEKNOLOGI — ENDRING I KUNDEKONTAKT, RISIKOBILDE OG Forbruksmønster





# VOICE-CONTROLLED INTELLIGENT PERSONAL ASSISTANTS — A FUTURE CHANNEL FOR CUSTOMER ENGAGEMENT?



*Launched late 2014, approx. 10 million sold devices (curre