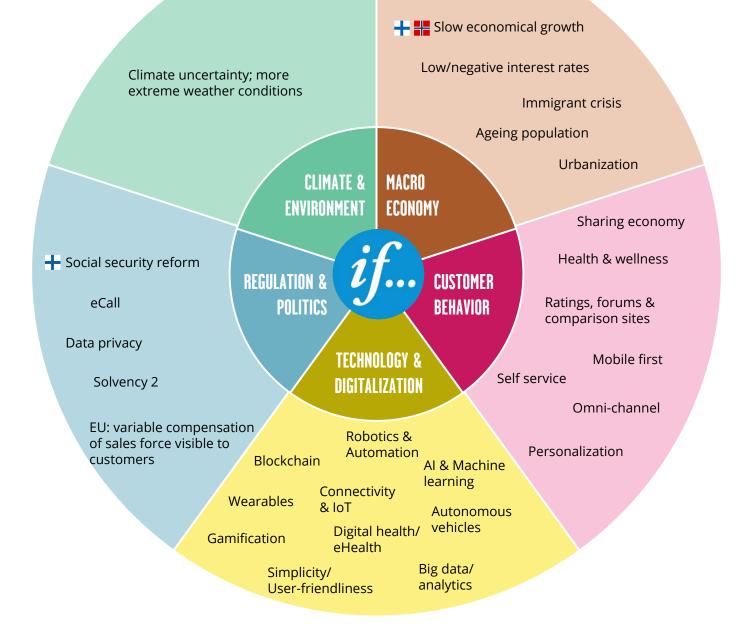

## INSURTECH OG Markedstrender

Rune Smådal 2018

Relax, we'll help you!

. . .

#### DEN SOM "EIER" KUNDEKONTAKTEN BLIR VINNEREN, OGSÅ INNENFOR FORSIKRING



#### DEN SOM "EIER" KUNDEKONTAKTEN BLIR VINNEREN, OGSÅ INNENFOR FORSIKRING



# INSURANCE TECHNOLOGY STARTUPS ARE RAISING FUNDING IN 13 CATEGORIES, TO DATE 545 COMPANIES RAISED 6.5 BN USD



#### RISK OF ACTING..

#### THERE ARE RISKS AND COSTS TO ACTION

#### **VS. EXISTENTIAL RISK**

#### THERE ARE RISKS AND COSTS TO ACTION

BUT THEY ARE FAR LESS THAN THE LONG RANGE RISKS OF COMFORTABLE INACTION

- JOHN F. KENNEDY

## MANGE TRENDER Å FØLGE



#### WHAT IS TECHNOLOGY?





#### IF HAR EN STERK TILSTEDEVÆRELSE I INNOVASJONSHUBER



## ET MOTORMARKED I ENDRING

Vi følger trendene og ligger i forkant med nye forsikringsløsninger!



#### NY TEKNOLOGI — ENDRING I KUNDEKONTAKT, RISIKOBILDE OG Forbruksmønster





# VOICE-CONTROLLED INTELLIGENT PERSONAL ASSISTANTS — A FUTURE CHANNEL FOR CUSTOMER ENGAGEMENT?



*Launched late 2014, approx. 10 million sold devices (currently available in the US, UK and Germany)* 

*Launched late 2016, approx. 1 million sold devices (currently available in the US and UK)* 



### BLOCKCHAIN - EN HJØRNESTEN FOR EN MULIG DISRUPSJON?



#### **GLOBAL HEALTH AND WELLNESS TRENDS**





# VÅRE STRATEGISKE fokusområder