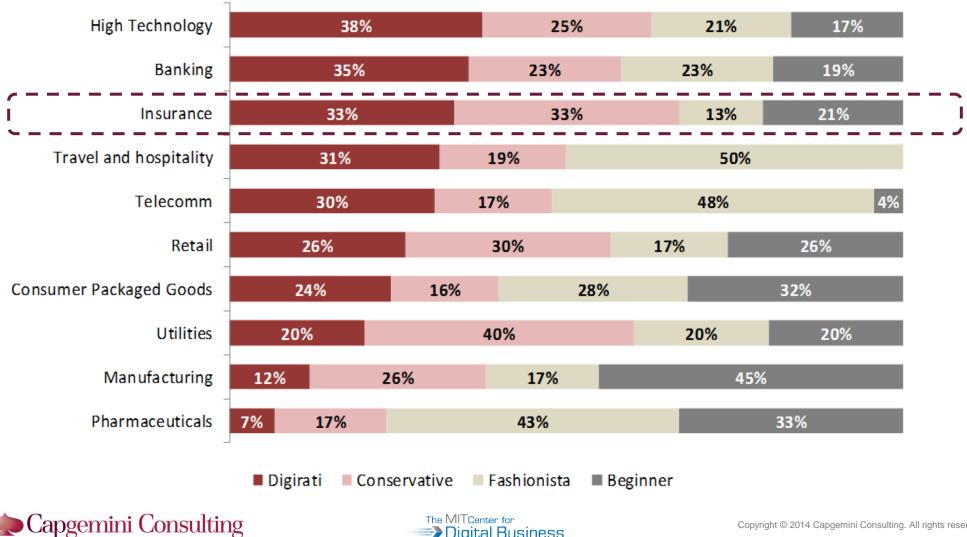

## Some industries are more mature than others...

Percentage of firms in each industry by quadrant:

Digital Business