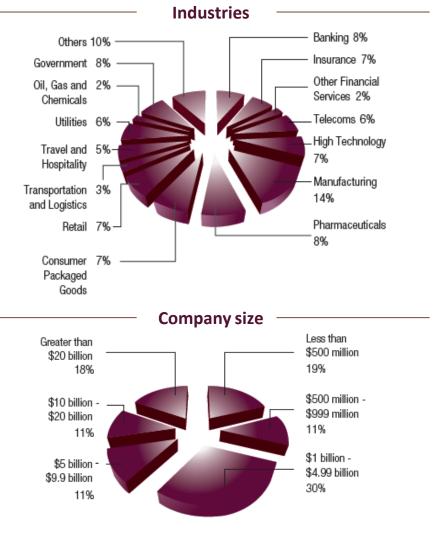

### The research is based on surveys from 469 senior executives in 391 large companies around the world

The MITCenter for

Digital Business

- Digital maturity and financial performance from 184 publically traded companies
- 7% insurance companies in sample
- Including 5 large Norwegian insurance companies