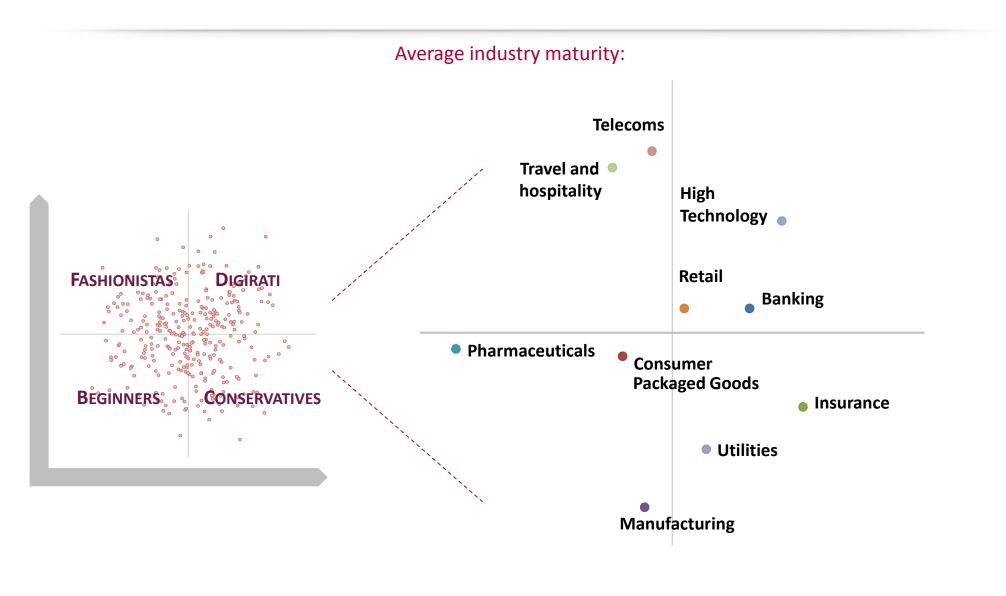

## Some industries are more mature than others...

Percentage of firms in each industry by quadrant:

Digital Business