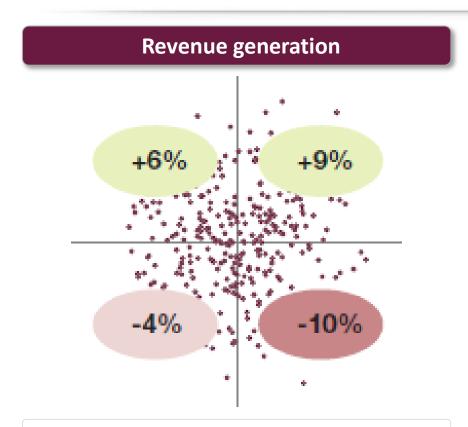

## Digitally-mature companies delivers significantly better financial results than their peers

#### Basket of indicators:

- Revenue/employee
- Fixed assets turnover (revenue/property, plant & equipment)

Average performance difference for firms in each quadrant versus the average performance of all large firms in the same industry for the 184 publicly-traded companies in our sample