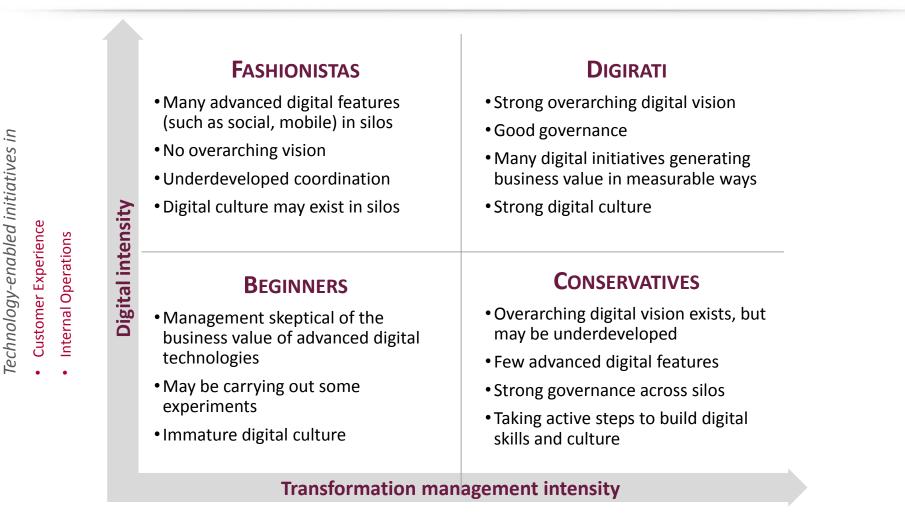

# Leadership capabilities including:

- Vision
- Governance
- Engagement
- IT-Business Relationships

skills<sup>New</sup> Evolving work practices future coordination culture Vision Adapt

Four levels of digital maturity – with Digirati companies being strong at both digital intensity and transformation management intensity