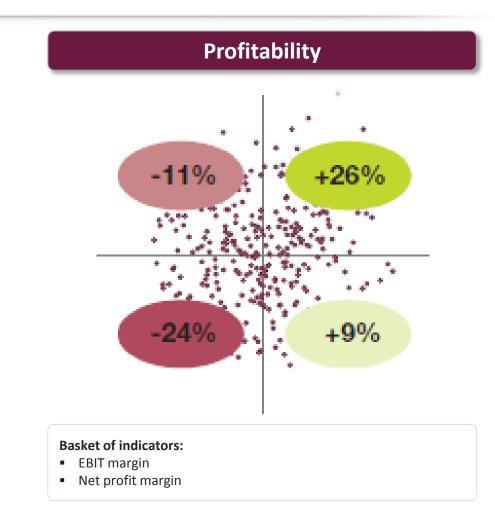

## Digitally-mature companies delivers significantly better financial results than their peers

#### Basket of indicators:

- Revenue/employee
- Fixed assets turnover (revenue/property, plant & equipment)

Average performance difference for firms in each quadrant versus the average performance of all large firms in the same industry for the 184 publicly-traded companies in our sample